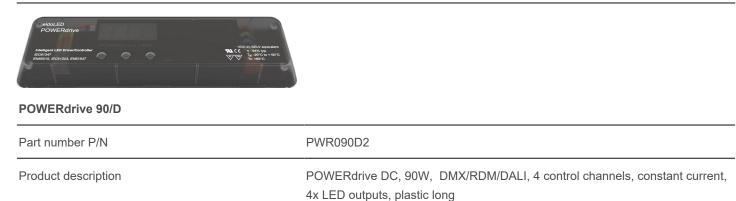

## **POWERdrive 90/D**

#### **POWERdrive**

POWERdrive's dynamic response can be tuned to fit any content - from exceptionally smooth fades in architecture to fast-paced video in entertainment. This constant current LED driver is DMX/RDM/DALI compatible, and allows you to create your colour or dynamic show without an external controller. Symbiosis ensures the LED driver works seamlessly together with LED modules, controls and intelligent luminaire elements.

### **Product offering**



### Order number configurator



P/N

LED driver part number.

#### Warranty

Warranty period

**General Terms and Conditions** 

| Project name:            | Contact details: |
|--------------------------|------------------|
| Project number:          |                  |
| LED driver order number: |                  |

© 2018 eldoLED. All rights reserved. V1.1 All content contained herein is subject to change without prior notice. More product documentation and eldoLED's warranty and terms and conditions are available at www.eldoLED.com.



# **POWERdrive 90/D**

### **Electrical specifications**

| Driver type                           | constant current                                        |
|---------------------------------------|--------------------------------------------------