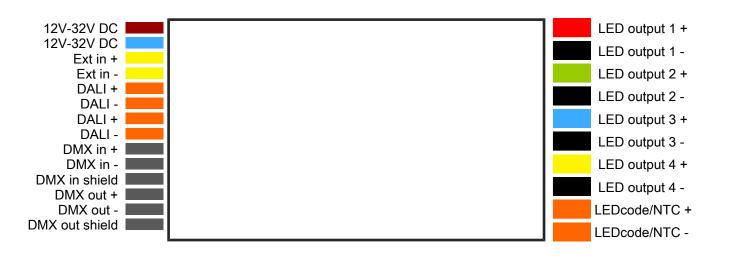

sup - 1V)                                      |
| Nominal input voltage range DC        | 12-32V                                                  |
| Control protocol                      | DMX/RDM/DALI                                            |
| Control channels                      | 4                                                       |
|                                       |                                                         |

## Dimensions, weight, packaging

| Length (L)       | typical: 193 mm / 7.6 in |
|------------------|--------------------------|
| Width (W)        | typical: 50 mm / 1.97 in |
| Height (H)       | typical: 23 mm / 0.91 in |
| Weight           | 191 g                    |
| Products per box | 12 pcs                   |

#### **Connector layout**





#### Certifications

## **POWERdrive 90/D**

#### Europe, Rest of World

eldoLED B.V. Science Park Eindhoven 5125 5692 ED Son The Netherlands

E: info@eldoled.com W: www.eldoled.com

#### North America

eldoLED America One Lithonia Way Conyers, GA 30012 USA

E: info@eldoled.com W: www.eldoled.com