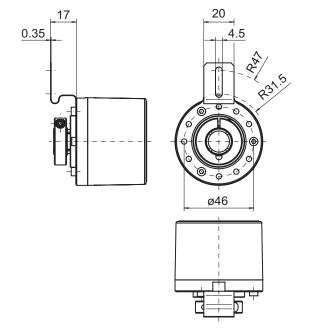

# **Accessories**

# **Mounting accessories**

## Mounting kit 047



#### **Features**

- Universal torque arm for mounting hole circle 63...94 mm
- Flexible 30° alignemnt

#### Description

Torque support onto encoder by help of the attached screws. Push encoder onto the drive shaft and mount torque support onto the client side. Fastening clamping ring by the screw provided.

### Part number

11113210

Torque arm, 1-arm, bolt circle ø63...94 mm, mounting M4 (mounting kit 047)

#### Scope of delivery

Included

torque support, three screws M3 x 6 (DIN 7985 - TX10)

#### Suitable for

EIL580 - blind hollow shaft, EIL580 - through hollow shaft, EIL580P - blind hollow shaft, EIL580P - through hollow shaft

# Assembly drawing



## **Dimensions**



Z01645

1