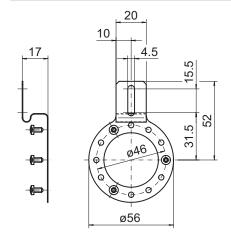

# **Accessories**

# **Mounting accessories**

## Mounting kit 047



#### **Features**

- Universal torque arm for mounting hole circle 63...94 mm
- Flexible 30° alignemnt

#### Description

Torque support onto encoder by help of the attached screws. Push encoder onto the drive shaft and mount torque support onto the client side. Fastening clamping ring by the screw provided.

### Part number

11113210

Torque arm, 1-arm, bolt circle ø63...94 mm, mounting M4 (mounting kit 047)

#### Scope of delivery

Included

torque support, three screws M3 x 6 (DIN 7985 - TX10)

#### Suitable for

EIL580 - blind hollow shaft, EIL580 - through hollow shaft, EIL580P - blind hollow shaft, EIL580P - through hollow shaft

# Assembly drawing



## **Dimensions**



Z01645

1