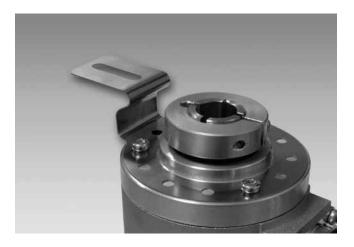

#### Description

Torque support onto encoder by help of the attached screws. Push encoder onto the drive shaft and mount torque support onto the client side. Fastening clamping ring by the screw provided.

#### Scope of delivery

Included

torque support, three screws M3 x 6 (DIN 7985 - TX10)