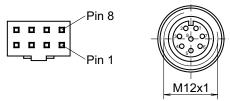

| Suitable for                               |  |
|--------------------------------------------|--|
| ATD2AH00, ITD21H00, ITD22H00, ITD22H00 SIL |  |

| Terminal assignment |                 |  |
|---------------------|-----------------|--|
| Coupling K21BG8     | Coupling K10SG8 |  |
| Pin 1               | Pin 2           |  |
| Pin 2               | Pin 1           |  |
| Pin 3               | Pin 3           |  |
| Pin 4               | Pin 4           |  |
| Pin 5               | Pin 5           |  |
| Pin 6               | Pin 6           |  |
| Pin 7               | Pin 7           |  |
| Pin 8               | Pin 8           |  |
| shield/housing      | shield/housing  |  |