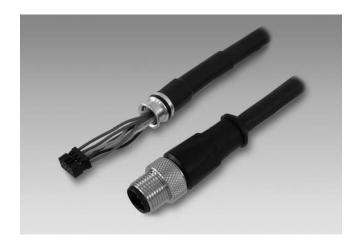

## Connection cable with coupling M12, 8-pin

#### Features

- Shielded connection cable with coupling M12, 8-pin
- UL/CSA certification
- Temperature range -20...+100 °C (-40...+100 °C with fixed installation)
- Assembly by customer possible

| Part number |                                                |  |
|-------------|------------------------------------------------|--|
| 11079113    | Connection cable with coupling M12, 8-pin, 1 m |  |