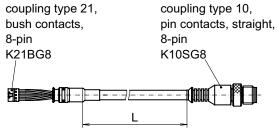

| Suitable for                               |  |
|--------------------------------------------|--|
| ATD2AH00, ITD21H00, ITD22H00, ITD22H00 SIL |  |

| Terminal assignment |                 |  |
|---------------------|-----------------|--|
| Coupling K21BG8     | Coupling K10SG8 |  |
| Pin 1               | Pin 2           |  |
| Pin 2               | Pin 1           |  |
| Pin 3               | Pin 3           |  |
| Pin 4               | Pin 4           |  |
| Pin 5               | Pin 5           |  |
| Pin 6               | Pin 6           |  |
| Pin 7               | Pin 7           |  |
| Pin 8               | Pin 8           |  |
| shield/housing      | shield/housing  |  |

#### **Dimensions**

Z01190