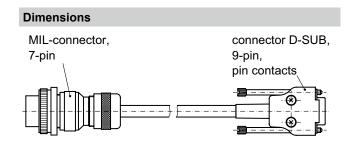

### Connection cable HS35P connector MIL, 7-pin / connector D-SUB

#### **Features**

 Connection cable HS35P with connector MIL, 7-pin, female contacts on connector D-SUB, 9-pin, male contacts

# Part number 11077212 Connection cable HS35P with connector MIL, 7-pin / connector D-SUB, 0.5 m

# Suitable for PC Programming Tool Z-PA-EI-P, Handheld Programming Tool Z-PA-EI-H

| Terminal assignment  |            |                 |
|----------------------|------------|-----------------|
| MIL-connector, 7-pin | Assignment | Connector D-SUB |
| Pin A                | Track A    | Pin 1           |
| Pin B                | Track B    | Pin 2           |
| Pin C                | Track Z    | Pin 3           |
| Pin D                | +Vs        | Pin 4           |
| Pin E                | NC         | NC              |
| Pin F                | 0 V        | Pin 5           |
| Pin G                | Shield     | Housing         |