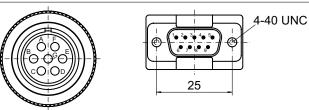

# Suitable for PC Programming Tool Z-PA-EI-P, Handheld Programming Tool Z-PA-EI-H

| Terminal assignment  |            |                 |
|----------------------|------------|-----------------|
| MIL-connector, 7-pin | Assignment | Connector D-SUB |
| Pin A                | Track A    | Pin 1           |
| Pin B                | Track B    | Pin 2           |
| Pin C                | Track Z    | Pin 3           |
| Pin D                | +Vs        | Pin 4           |
| Pin E                | NC         | NC              |
| Pin F                | 0 V        | Pin 5           |
| Pin G                | Shield     | Housing         |