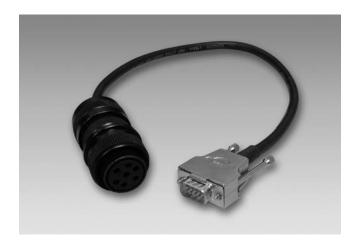

### Connection cable HS35P connector MIL, 7-pin / connector D-SUB

#### **Features**

 Connection cable HS35P with connector MIL, 7-pin, female contacts on connector D-SUB, 9-pin, male contacts

# Part number 11077212 Connection cable HS35P with connector MIL, 7-pin / connector D-SUB, 0.5 m