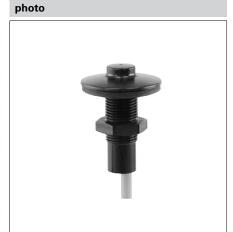

| mechanical data      |                      |
|----------------------|----------------------|
| type                 | cylindrical threaded |
| housing material     | POM                  |
| material (screw nut) | POM                  |
| material (gasket)    | EPDM50               |
| dimension            | 12 mm                |
| housing length       | 39,5 mm              |
| connection types     | cable, 2 m           |
|                      |                      |