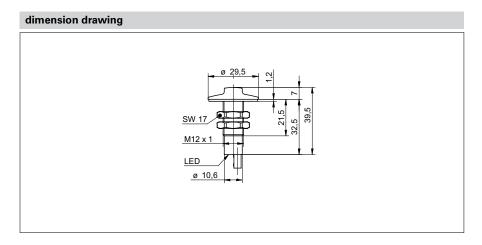

| mechanical data      |                      |
|----------------------|----------------------|
| type                 | cylindrical threaded |
| housing material     | POM                  |
| material (screw nut) | POM                  |
| material (gasket)    | EPDM50               |
| dimension            | 12 mm                |
| housing length       | 39,5 mm              |
| connection types     | cable, 2 m           |
|                      |                      |