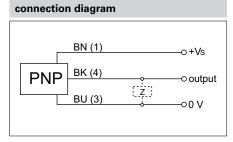

| electrical data                    |                         |
|------------------------------------|-------------------------|
| voltage supply range +Vs           | 10 30 VDC               |
| current consumption max. (no load) | 12 mA                   |
| output circuit                     | PNP break function (NC) |
| output current                     | < 200 mA                |
| voltage drop Vd                    | < 2,5 VDC               |
| switching frequency                | < 15 Hz                 |
| short circuit protection           | yes                     |
| reverse polarity protection        | yes                     |