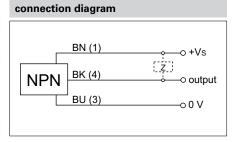

| electrical data                    |                        |
|------------------------------------|------------------------|
| voltage supply range +Vs           | 10 30 VDC              |
| current consumption max. (no load) | 12 mA                  |
| output circuit                     | NPN make function (NO) |
| output current                     | < 200 mA               |
| voltage drop Vd                    | < 2,5 VDC              |
| switching frequency                | < 15 Hz                |
| short circuit protection           | yes                    |
| reverse polarity protection        | yes                    |