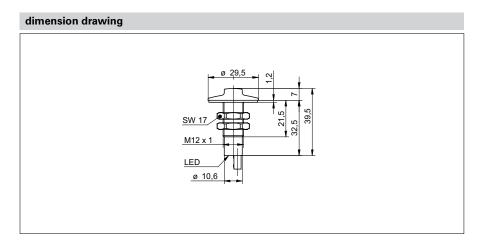

| mechanical data      |                      |
|----------------------|----------------------|
| type                 | cylindrical threaded |
| housing material     | POM                  |
| material (screw nut) | POM                  |
| material (gasket)    | EPDM50               |
| dimension            | 12 mm                |
| housing length       | 39,5 mm              |
| connection types     | cable, 2 m           |
|                      |                      |