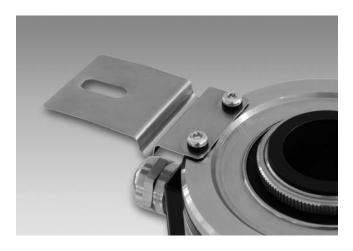

### **Description**

Torque support onto encoder by help of the attached screws. Push encoder onto the drive shaft and mount torque support onto the client side. Fastening clamping ring by the screw provided.

### Scope of delivery

Included: torque support, two screws M3 x 12 (DIN 7985 - TX10) with two electrically insulated discs and insulating sockets.