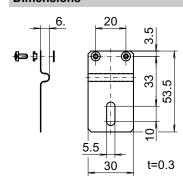

# **Accessories**

# **Mounting accessories**

# **Mounting kit 059**



#### Features

- Suitable for an electrically isolated mounting.
- For low-dynamic applications and constant movements.

### **Description**

Torque support onto encoder by help of the attached screws. Push encoder onto the drive shaft and mount torque support onto the client side. Fastening clamping ring by the screw provided.

# Part number

11069187 Mounting kit 059

### Scope of delivery

Included: torque support, two screws M3 x 12 (DIN 7985 - TX10) with two electrically insulated discs and insulating sockets.

### **Dimensions**



Z00428

### **Assembly drawing**