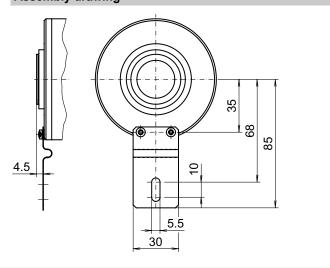

# **Accessories**

# **Mounting accessories**

# **Mounting kit 059**



#### Features

- Suitable for an electrically isolated mounting.
- For low-dynamic applications and constant movements.

### **Description**

Torque support onto encoder by help of the attached screws. Push encoder onto the drive shaft and mount torque support onto the client side. Fastening clamping ring by the screw provided.

# Part number

11069187 Mounting kit 059

### Scope of delivery

Included: torque support, two screws M3 x 12 (DIN 7985 - TX10) with two electrically insulated discs and insulating sockets.

### **Dimensions**



Z00428

### **Assembly drawing**