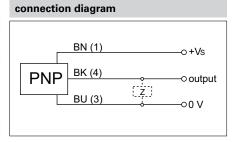

| electrical data                    |                        |
|------------------------------------|------------------------|
| voltage supply range +Vs           | 10 30 VDC              |
| current consumption max. (no load) | 12 mA                  |
| output circuit                     | PNP make function (NO) |
| output current                     | < 200 mA               |
| voltage drop Vd                    | < 2,5 VDC              |
| switching frequency                | < 15 Hz                |
| short circuit protection           | yes                    |
| reverse polarity protection        | yes                    |