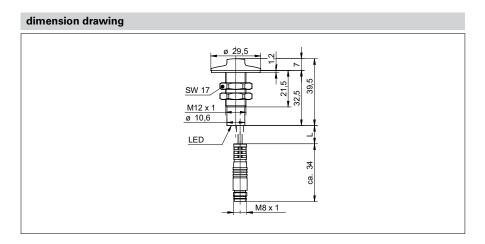

## CFAK 12P1140/KS35L

| general data                |                                    |
|-----------------------------|------------------------------------|
| special type                | liquid level sensor for wastewater |
| nominal sensing distance Sn | 0,1 mm                             |
| mounting type               | non-flush                          |
| GND electrode               | no                                 |
| temperature drift           | ± 20 %                             |
| sensitivity adjustment      | no                                 |
| output indicator            | LED yellow                         |
| measurement type            | contact with medium                |

| cylindrical threaded           |
|--------------------------------|
| POM                            |
| POM                            |
| EPDM50                         |
| 12 mm                          |
| 39,5 mm                        |
| flylead connector M8, L=200 mm |
|                                |
|                                |