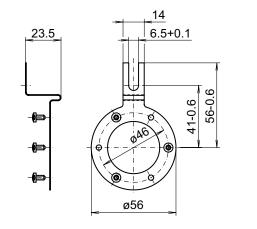

ue arm for mounting hole circle 82...108 mm
- Flexible 60° alignment

#### Description

Torque support onto encoder by help of the attached screws. Push encoder onto the drive shaft and mount torque support onto the client side. Fastening clamping ring with clamping ring screw.

#### Part number

11129153

Torque arm, 1-arm open, bolt circle ø82...108 mm, mounting M4 (mounting kit 200)

#### Scope of delivery

Included

torque support, three screws M3 x 6 (DIN 7985 - TX10)

#### Suitable for

EIL580 - blind hollow shaft,

EIL580 - blind hollow shaft - Option 6301,

EIL580 - through hollow shaft,

EIL580 - through hollow shaft - Option 6301,

EIL580P - blind hollow shaft,

EIL580P - through hollow shaft,

ExEIL580 - blind hollow shaft,

ExEIL580 - through hollow shaft

#### **Dimensions**



# Assembly drawing





Z01751