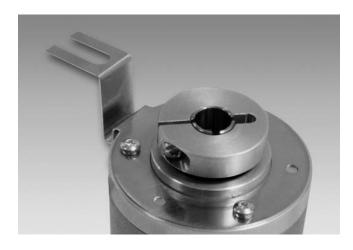

#### Description

Torque support onto encoder by help of the attached screws. Push encoder onto the drive shaft and mount torque support onto the client side. Fastening clamping ring with clamping ring screw.

#### Part number

11129153

Torque arm, 1-arm open, bolt circle ø82...108 mm, mounting M4 (mounting kit 200)