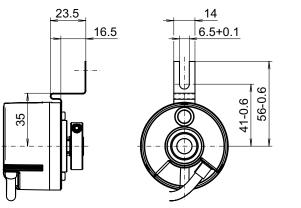

le circle 82...108 mm
- Flexible 60° alignment

#### Description

Torque support onto encoder by help of the attached screws. Push encoder onto the drive shaft and mount torque support onto the client side. Fastening clamping ring with clamping ring screw.

#### Part number

11129153

Torque arm, 1-arm open, bolt circle ø82...108 mm, mounting M4 (mounting kit 200)

#### Scope of delivery

Included

torque support, three screws M3 x 6 (DIN 7985 - TX10)

#### Suitable for

EIL580 - blind hollow shaft,

EIL580 - blind hollow shaft - Option 6301,

EIL580 - through hollow shaft,

EIL580 - through hollow shaft - Option 6301,

EIL580P - blind hollow shaft,

EIL580P - through hollow shaft,

ExEIL580 - blind hollow shaft,

ExEIL580 - through hollow shaft

#### **Dimensions**



# Assembly drawing





Z01751