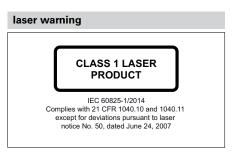

## OR18.ZL-11157806

| general data                        |                        |
|-------------------------------------|------------------------|
| type                                | intensity difference   |
| light source                        | pulsed red laser diode |
| sensing distance Tw                 | 10 300 mm              |
| power on indication                 | LED green              |
| output indicator                    | LED yellow             |
| sensing distance adjustment         | potentiometer, 270°    |
| laser class                         | 1                      |
| distance to focus                   | 100 mm                 |
| wave length                         | 630 nm                 |
| suppression of reciprocal influence | yes                    |