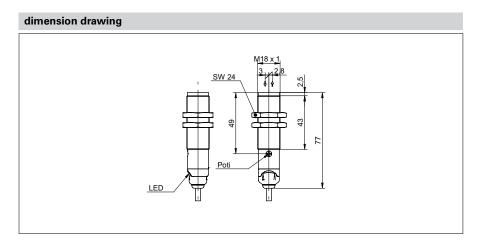

| mechanical data  |                      |
|------------------|----------------------|
| width / diameter | 18 mm                |
| height / length  | 77 mm                |
| type             | cylindrical threaded |
| housing material | brass nickel plated  |
| front (optics)   | PMMA                 |
| connection types | cable 4 pin, 2 m     |