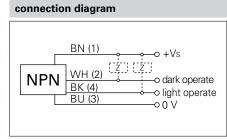

| electrical data                    |                      |
|------------------------------------|----------------------|
| response time / release time       | < 0,34 ms            |
| voltage supply range +Vs           | 10 30 VDC            |
| current consumption max. (no load) | 45 mA                |
| current consumption typ.           | 35 mA                |
| voltage drop Vd                    | < 2 VDC              |
| output function                    | light / dark operate |
| output circuit                     | NPN complementary    |
| output current                     | < 100 mA             |
| short circuit protection           | yes                  |
| reverse polarity protection        | yes                  |