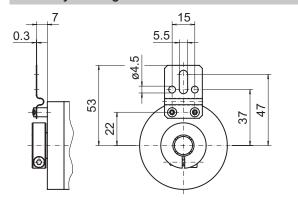

## Part number

11066083

Torque arm, 1-arm, bolt circle ø74...94 mm, mounting M4/M5 (mounting kit 006)

## Suitable for

ATD2AH00, EIL580 - blind hollow shaft, EIL580 - through hollow shaft, EIL580P - blind hollow shaft, EIL580P - through hollow shaft, ITD21H00, ITD21H00 HT, ITD22H00

#### **Dimensions**

Z00399