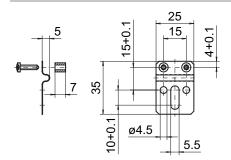

#### Scope of delivery

Included:

torque support, two screws M3 x 12 (DIN 7985 - TX10) with two spacers 7 mm  $\,$ 

#### **Dimensions**

Z00399