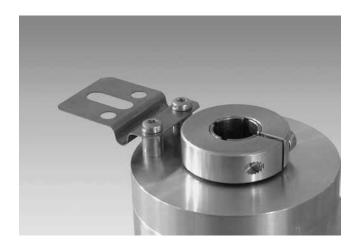

#### Description

Torque support onto encoder by help of the attached screws. Push encoder onto the drive shaft and mount torque support onto the client side. Fastening clamping ring by the screw provided.

#### **Assembly drawing**