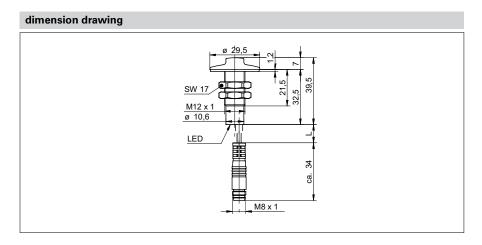

## CFAK 12P3140/KS35L

| general data                |                                    |
|-----------------------------|------------------------------------|
| special type                | liquid level sensor for wastewater |
| nominal sensing distance Sn | 0,1 mm                             |
| mounting type               | non-flush                          |
| GND electrode               | no                                 |
| temperature drift           | ± 20 %                             |
| sensitivity adjustment      | no                                 |
| output indicator            | LED yellow                         |
| measurement type            | contact with medium                |

| ylindrical threaded          |
|------------------------------|
| POM                          |
| POM                          |
| PDM50                        |
| 2 mm                         |
| 9,5 mm                       |
| ylead connector M8, L=200 mm |
|                              |
| 2 C                          |