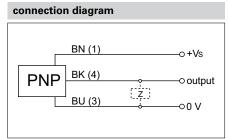

| electrical data                    |                         |
|------------------------------------|-------------------------|
| voltage supply range +Vs           | 10 30 VDC               |
| current consumption max. (no load) | 12 mA                   |
| output circuit                     | PNP break function (NC) |
| output current                     | < 200 mA                |
| voltage drop Vd                    | < 2,5 VDC               |
| switching frequency                | < 15 Hz                 |
| short circuit protection           | yes                     |
| reverse polarity protection        | yes                     |