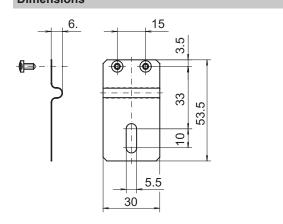

# **Accessories**

## **Mounting accessories**

## **Mounting kit 092**



#### **Features**

For low-dynamic applications and constant movements

#### Description

Torque support onto encoder by help of the attached screws. Push encoder onto the drive shaft and mount torque support onto the client side. Fastening clamping ring by the screw provided.

## Part number

11069239

Torque arm, 1-arm, bolt circle ø110...130 mm, mounting M5 (mounting kit 092)

#### Scope of delivery

Included

torque support, two screws M3 x 6 (DIN 7985 - TX10)

### Suitable for

ATD2AH00, ITD21H00, ITD21H00 HT, ITD22H00

## Dimensions



#### Z00539

## **Assembly drawing**