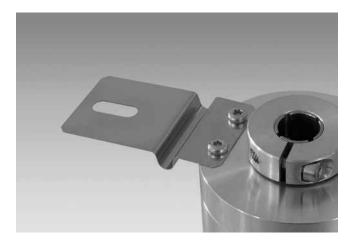

#### Description

Torque support onto encoder by help of the attached screws. Push encoder onto the drive shaft and mount torque support onto the client side. Fastening clamping ring by the screw provided.

## Part number

11069239

Torque arm, 1-arm, bolt circle ø110...130 mm, mounting M5 (mounting kit 092)

### Suitable for

ATD2AH00, ITD21H00, ITD21H00 HT, ITD22H00