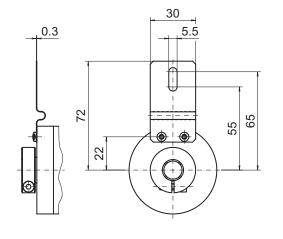

# **Accessories**

## **Mounting accessories**

## **Mounting kit 092**



#### **Features**

For low-dynamic applications and constant movements

#### Description

Torque support onto encoder by help of the attached screws. Push encoder onto the drive shaft and mount torque support onto the client side. Fastening clamping ring by the screw provided.

## Part number

11069239

Torque arm, 1-arm, bolt circle ø110...130 mm, mounting M5 (mounting kit 092)

#### Scope of delivery

Included

torque support, two screws M3 x 6 (DIN 7985 - TX10)

### Suitable for

ATD2AH00, ITD21H00, ITD21H00 HT, ITD22H00

## Dimensions



#### Z00539

## **Assembly drawing**