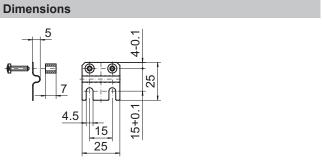

# **Accessories**

## **Mounting accessories**

## **Mounting kit 002**



#### **Features**

For low-dynamic applications and constant movements

#### Description

Torque support onto encoder by help of the attached screws. Push encoder onto the drive shaft and mount torque support onto the client side. Fastening clamping ring by the screw provided.

## Part number

11066080

Torque arm, 1-arm, bolt circle ø76...80 mm, mounting M4 (mounting kit 002)

### Scope of delivery

Included:

torque support, two screws M3 x 12 (DIN 7985 - TX10) with two spacers 7 mm  $\,$ 

### Suitable for

ATD2AH00, ITD21H00, ITD21H00 HT, ITD22H00

## **Assembly drawing**





Z00395