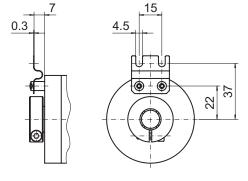

# **Accessories**

## **Mounting accessories**

## **Mounting kit 002**



#### **Features**

For low-dynamic applications and constant movements

#### Description

Torque support onto encoder by help of the attached screws. Push encoder onto the drive shaft and mount torque support onto the client side. Fastening clamping ring by the screw provided.

## Part number

11066080

Torque arm, 1-arm, bolt circle ø76...80 mm, mounting M4 (mounting kit 002)

### Scope of delivery

Included:

torque support, two screws M3 x 12 (DIN 7985 - TX10) with two spacers 7 mm  $\,$ 

### Suitable for

ATD2AH00, ITD21H00, ITD21H00 HT, ITD22H00

## **Assembly drawing**





Z00395