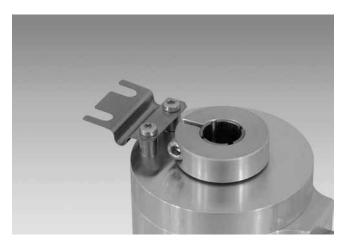

#### Description

Torque support onto encoder by help of the attached screws. Push encoder onto the drive shaft and mount torque support onto the client side. Fastening clamping ring by the screw provided.

### Scope of delivery

Included:

torque support, two screws M3 x 12 (DIN 7985 - TX10) with two spacers 7 mm  $\,$ 