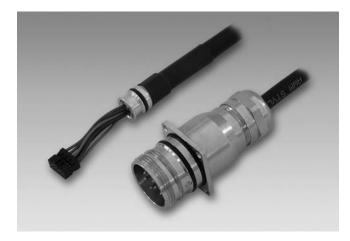

## Connection cable with rear mount socket M23, 12-pin

### Features

- Shielded connection cable with rear mount socket M23, 12-pin
- UL/CSA certification
- Assembly by customer possible

| Dort | number |
|------|--------|
| Part | numper |

11079089 Connection cable with rear mount socket M23, 12-pin, 1 m