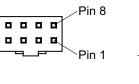

#### Suitable for

ATD2AH00, ITD21H00, ITD22H00, ITD22H00 SIL

| Terminal assignment |                          |
|---------------------|--------------------------|
| Coupling K21BG8     | Rear mount socket H2SK12 |
| Pin 1               | Pin 12                   |
| Pin 2               | Pin 10                   |
| Pin 3               | Pin 5                    |
| Pin 4               | Pin 6                    |
| Pin 5               | Pin 8                    |
| Pin 6               | Pin 1                    |
| Pin 7               | Pin 3                    |
| Pin 8               | Pin 4                    |
| NC                  | Pin 2                    |
| NC                  | Pin 11                   |
| NC                  | Pin 7                    |
| NC                  | Pin 9                    |
|                     | shield/housing           |