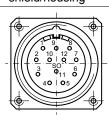

#### Suitable for

ATD2AH00, ITD21H00, ITD22H00, ITD22H00 SIL

| Terminal assignment |                          |
|---------------------|--------------------------|
| Coupling K21BG8     | Rear mount socket H2SK12 |
| Pin 1               | Pin 12                   |
| Pin 2               | Pin 10                   |
| Pin 3               | Pin 5                    |
| Pin 4               | Pin 6                    |
| Pin 5               | Pin 8                    |
| Pin 6               | Pin 1                    |
| Pin 7               | Pin 3                    |
| Pin 8               | Pin 4                    |
| NC                  | Pin 2                    |
| NC                  | Pin 11                   |
| NC                  | Pin 7                    |
| NC                  | Pin 9                    |
|                     | shield/housing           |