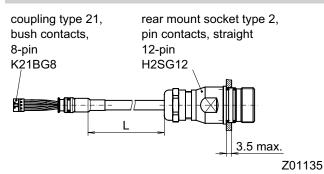

|
|---------------------|--------------------------|
| Coupling K21BG8     | Rear mount socket H2SK12 |
| Pin 1               | Pin 12                   |
| Pin 2               | Pin 10                   |
| Pin 3               | Pin 5                    |
| Pin 4               | Pin 6                    |
| Pin 5               | Pin 8                    |
| Pin 6               | Pin 1                    |
| Pin 7               | Pin 3                    |
| Pin 8               | Pin 4                    |
| NC                  | Pin 2                    |
| NC                  | Pin 11                   |
| NC                  | Pin 7                    |
| NC                  | Pin 9                    |
|                     | shield/housing           |





#### Dimensions