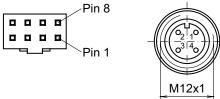

| Suitable for |  |
|--------------|--|
| ITD21H00     |  |

| Terminal assignment |                 |  |  |
|---------------------|-----------------|--|--|
| Coupling K21BG8     | Coupling K10SG4 |  |  |
| Pin 1               | Pin 1           |  |  |
| Pin 2               | Pin 3           |  |  |
| Pin 3               | Pin 4           |  |  |
| Pin 4               | NC              |  |  |
| Pin 5               | Pin 2           |  |  |
| Pin 6               | NC              |  |  |
| Pin 7               | NC              |  |  |
| Pin 8               | NC              |  |  |
| shield/housing      | shield/housing  |  |  |
| ·                   | · ·             |  |  |