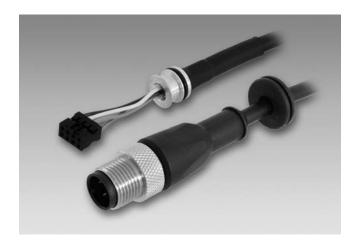

## Connection cable with coupling M12, 4-pin

#### Features

- Screened connection cable with coupling M12, 4-pin
- UL/CSA approval
- Temperature range -20...+85 °C (-30...+85 °C with fixed installation)
- Assembly by customer possible

| Part number |                                                  |  |
|-------------|--------------------------------------------------|--|
| 11104310    | Connection cable with coupling M12, 4-pin, 0.7 m |  |
|             |                                                  |  |