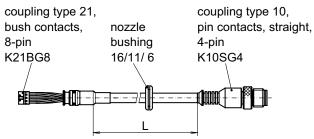

| Suitable for |  |
|--------------|--|
| ITD21H00     |  |

| Terminal assignment |                 |  |  |
|---------------------|-----------------|--|--|
| Coupling K21BG8     | Coupling K10SG4 |  |  |
| Pin 1               | Pin 1           |  |  |
| Pin 2               | Pin 3           |  |  |
| Pin 3               | Pin 4           |  |  |
| Pin 4               | NC              |  |  |
| Pin 5               | Pin 2           |  |  |
| Pin 6               | NC              |  |  |
| Pin 7               | NC              |  |  |
| Pin 8               | NC              |  |  |
| shield/housing      | shield/housing  |  |  |
| ·                   | · ·             |  |  |

#### **Dimensions**

Z01598