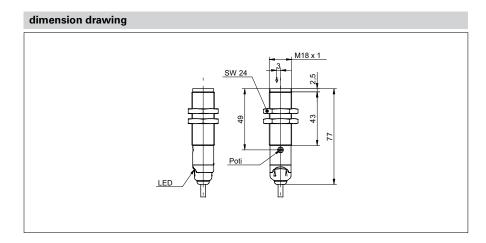

45 mA

35 mA

< 2 VDC

< 100 mA

yes

yes

18 mm

77 mm

#### mechanical data

width / diameter height / length type housing material front (optics) connection types