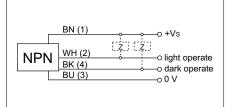

ual range Sb55 mnominal range Sn60 moutput indicatorLED yellowpower on indicationLED greensensitivity adjustmentpotentiometer, 270°

< 0,34 ms

45 mA

35 mA

< 2 VDC

< 100 mA

yes

yes

18 mm

77 mm

PMMA

10 ... 30 VDC

light / dark operate

NPN complementary

cylindrical threaded

brass nickel plated

cable 4 pin, 2 m

-10 ... +55 °C

IP 67

#### electrical data

response time / release time voltage supply range +Vs current consumption max. (no load) current consumption typ. voltage drop Vd output function output circuit output current short circuit protection reverse polarity protection

#### mechanical data

width / diameter height / length type housing material front (optics) connection types

### ambient conditions

operating temperature protection class



#### connection diagram



## Iaser warning CLASS 1 LASER PRODUCT IEC 60825-1/2014 Complies with 21 CFR 1040.10 and 1040.11 except for deviations pursuant to laser notice No. 50, dated June 24, 2007