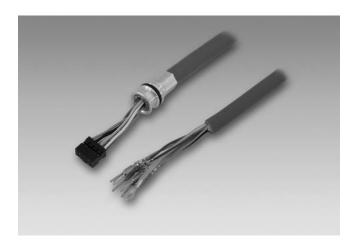

## Connection cable with crimp contacts

#### **Features**

- Shielded connection cable with stranded wires 0.14 mm² and crimp contacts 61.171.80
- Qualified for operating temperature up to +120 °C
- Assembly by customer possible

| Part number |                                      |     |  |  |  |
|-------------|--------------------------------------|-----|--|--|--|
| 11071180    | Connection cable with crimp contacts | 0.2 |  |  |  |