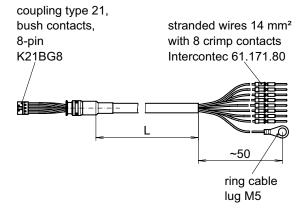

|  |

| Suitable for |  |  |
|--------------|--|--|
| ITD21H00 HT  |  |  |

| Terminal assignment |             |  |  |  |  |
|---------------------|-------------|--|--|--|--|
| Connector           | Core colour |  |  |  |  |
| Pin 1               | red         |  |  |  |  |
| Pin 2               | blue        |  |  |  |  |
| Pin 3               | green       |  |  |  |  |
| Pin 4               | brown       |  |  |  |  |
| Pin 5               | grey        |  |  |  |  |
| Pin 6               | black       |  |  |  |  |
| Pin 7               | pink        |  |  |  |  |
| Pin 8               | white       |  |  |  |  |
| shield = sleeve     | transparent |  |  |  |  |
| P                   | in 8        |  |  |  |  |
|                     |             |  |  |  |  |



## **Dimensions**



Z00945

1