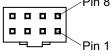

| Suitable for |  |  |
|--------------|--|--|
| ITD21H00 HT  |  |  |

| Terminal assignment |             |  |  |  |  |
|---------------------|-------------|--|--|--|--|
| Connector           | Core colour |  |  |  |  |
| Pin 1               | red         |  |  |  |  |
| Pin 2               | blue        |  |  |  |  |
| Pin 3               | green       |  |  |  |  |
| Pin 4               | brown       |  |  |  |  |
| Pin 5               | grey        |  |  |  |  |
| Pin 6               | black       |  |  |  |  |
| Pin 7               | pink        |  |  |  |  |
| Pin 8               | white       |  |  |  |  |
| shield = sleeve     | transparent |  |  |  |  |
| P                   | in 8        |  |  |  |  |
|                     |             |  |  |  |  |