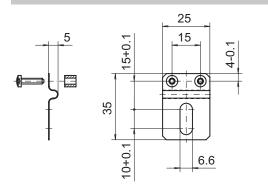

# Accessories Mounting accessories

# Mounting kit 028



#### Part number

11067367 Torque arm, 1-arm, bolt circle ø74...94 mm, mounting M6 (mounting kit 028)

## Scope of delivery

Included:

torque support, two screws M3 x 12 (DIN 7985 - TX10) with two spacers 6 mm

# Suitable for

EIL580 - blind hollow shaft, EIL580 - through hollow shaft, EIL580P - blind hollow shaft, EIL580P - through hollow shaft

#### Features

For low-dynamic applications and constant movements

#### Description

Torque support onto encoder by help of the attached screws. Push encoder onto the drive shaft and mount torque support onto the client side.

#### Dimensions



## Assembly drawing



Z00415