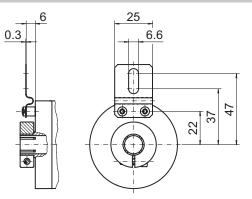

# Accessories Mounting accessories

# Mounting kit 028



#### Part number

11067367 Torque arm, 1-arm, bolt circle ø74...94 mm, mounting M6 (mounting kit 028)

## Scope of delivery

Included:

torque support, two screws M3 x 12 (DIN 7985 - TX10) with two spacers 6 mm

# Suitable for

EIL580 - blind hollow shaft, EIL580 - through hollow shaft, EIL580P - blind hollow shaft, EIL580P - through hollow shaft

#### Features

For low-dynamic applications and constant movements

#### Description

Torque support onto encoder by help of the attached screws. Push encoder onto the drive shaft and mount torque support onto the client side.

#### Dimensions



## Assembly drawing



Z00415