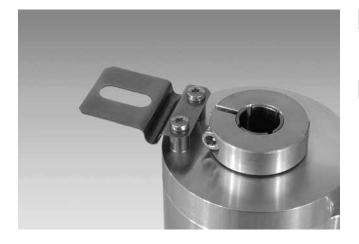

## Scope of delivery

Included:

torque support, two screws M3 x 12 (DIN 7985 - TX10) with two spacers 6 mm

#### Description

Torque support onto encoder by help of the attached screws. Push encoder onto the drive shaft and mount torque support onto the client side.