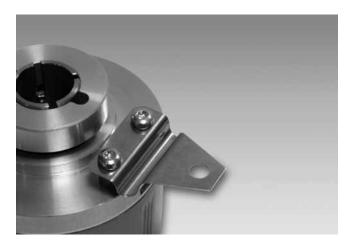

#### Description

Torque support onto encoder by help of the attached screws. Push encoder onto the drive shaft and mount torque support onto the client side. Fastening clamping ring by the screw provided.

#### Scope of delivery

Included:

torque support, two screws M3 x 12 (DIN 7985 - TX10) with two spacers 6 mm  $\,$ 