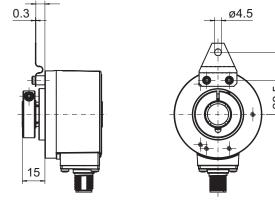

### Part number

11066081

Torque arm, 1-arm, bolt circle ø82 mm, mounting M4 (mounting kit 003)

#### **Dimensions**

Z00396