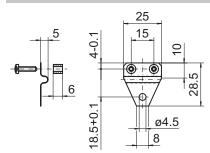

### Part number

11066081

Torque arm, 1-arm, bolt circle ø82 mm, mounting M4 (mounting kit 003)

#### **Dimensions**

Z00396