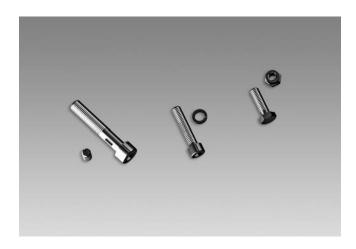

## Scope of delivery

1x hexagon screw M6x20, ISO 4017 (8.8 Vzk)

1x self-locking nut M6, ISO 10511 (A2)

1x cylinder screw M6x25, ISO 4762 (A2)

1x spring washer 6, DIN 7980

1x setscrew M6x10, ISO 7436 (5.8 Vzk)

1x cylinder screw M8x45, ISO 4762 (A2)