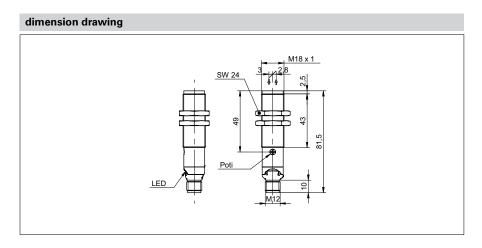

| mechanical data  |                      |
|------------------|----------------------|
| width / diameter | 18 mm                |
| height / length  | 81,5 mm              |
| type             | cylindrical threaded |
| housing material | brass nickel plated  |
| front (optics)   | PMMA                 |
| connection types | connector M12 4 pin  |
|                  |                      |