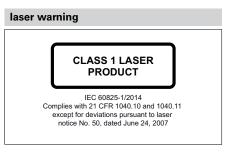

## OR18.ZL-11157802

| general data                        |                        |
|-------------------------------------|------------------------|
| type                                | intensity difference   |
| light source                        | pulsed red laser diode |
| sensing distance Tw                 | 10 300 mm              |
| power on indication                 | LED green              |
| output indicator                    | LED yellow             |
| sensing distance adjustment         | potentiometer, 270°    |
| laser class                         | 1                      |
| distance to focus                   | 100 mm                 |
| wave length                         | 630 nm                 |
| suppression of reciprocal influence | yes                    |