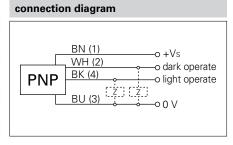

| electrical data                    |                      |
|------------------------------------|----------------------|
| response time / release time       | < 0,34 ms            |
| voltage supply range +Vs           | 10 30 VDC            |
| current consumption max. (no load) | 45 mA                |
| current consumption typ.           | 35 mA                |
| voltage drop Vd                    | < 2 VDC              |
| output function                    | light / dark operate |
| output circuit                     | PNP complementary    |
| output current                     | < 100 mA             |
| short circuit protection           | yes                  |
| reverse polarity protection        | yes                  |