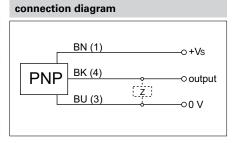

| 10 30 VDC              |
|------------------------|
| 12 mA                  |
| PNP make function (NO) |
| < 200 mA               |
| < 2,5 VDC              |
| < 15 Hz                |
| yes                    |
| yes                    |
|                        |