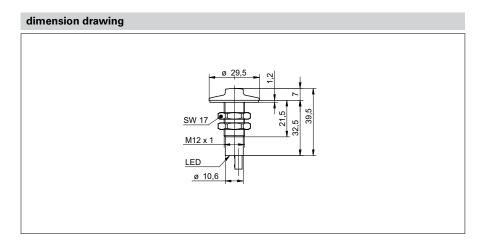

| mechanical data                                                 |                                   |
|-----------------------------------------------------------------|-----------------------------------|
| type                                                            | cylindrical threaded              |
| housing material                                                | POM                               |
| material (screw nut)                                            | POM                               |
| material (gasket)                                               | EPDM50                            |
| dimension                                                       | 12 mm                             |
| housing length                                                  | 39,5 mm                           |
| connection types                                                | cable, 2 m                        |
|                                                                 |                                   |
| material (screw nut) material (gasket) dimension housing length | POM<br>EPDM50<br>12 mm<br>39,5 mm |