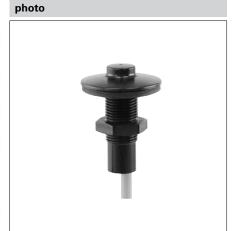

## **CFAK 12P1140/L**

| general data                |                                    |
|-----------------------------|------------------------------------|
| special type                | liquid level sensor for wastewater |
| nominal sensing distance Sn | 0,1 mm                             |
| mounting type               | non-flush                          |
| GND electrode               | no                                 |
| temperature drift           | ± 20 %                             |
| sensitivity adjustment      | no                                 |
| output indicator            | LED yellow                         |
| measurement type            | contact with medium                |

| mechanical data                                                 |                                   |
|-----------------------------------------------------------------|-----------------------------------|
| type                                                            | cylindrical threaded              |
| housing material                                                | POM                               |
| material (screw nut)                                            | POM                               |
| material (gasket)                                               | EPDM50                            |
| dimension                                                       | 12 mm                             |
| housing length                                                  | 39,5 mm                           |
| connection types                                                | cable, 2 m                        |
|                                                                 |                                   |
| material (screw nut) material (gasket) dimension housing length | POM<br>EPDM50<br>12 mm<br>39,5 mm |