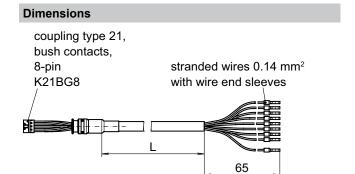

## Connection cable with FCI coupling, 8-pin / wire end sleeves

| Part number |                                                            |  |
|-------------|------------------------------------------------------------|--|
| 11071187    | Connection cable with FCI, 8-pin / wire end sleeves, 0.6 m |  |
| 11071188    | Connection cable with FCI, 8-pin / wire end sleeves, 1 m   |  |
| 11112263    | Connection cable with FCI, 8-pin / wire end sleeves, 3 m   |  |

| Suitable for             |  |
|--------------------------|--|
| ITD21H00 HT, ITD21H01 HT |  |

| Terminal assignment |             |  |
|---------------------|-------------|--|
| Connector           | Core colour |  |
| Pin 1               | red         |  |
| Pin 2               | blue        |  |
| Pin 3               | green       |  |
| Pin 4               | brown       |  |
| Pin 5               | grey        |  |
| Pin 6               | black       |  |
| Pin 7               | pink        |  |
| Pin 8               | white       |  |
| shield = sleeve     | transparent |  |
|                     | n 8         |  |
|                     |             |  |
|                     |             |  |