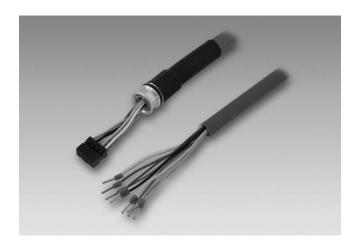

## Connection cable with FCI coupling, 8-pin / wire end sleeves

## **Features**

- Shielded connection cable with FCI-female coupling (8-pin) and stranded wires 0.14 mm<sup>2</sup> with wire end sleeves
- Qualified for operating temperature up to +120 °C
- Assembly by customer possible

| Suitable for             |  |
|--------------------------|--|
| ITD21H00 HT, ITD21H01 HT |  |

| Terminal assignment |             |  |
|---------------------|-------------|--|
| Connector           | Core colour |  |
| Pin 1               | red         |  |
| Pin 2               | blue        |  |
| Pin 3               | green       |  |
| Pin 4               | brown       |  |
| Pin 5               | grey        |  |
| Pin 6               | black       |  |
| Pin 7               | pink        |  |
| Pin 8               | white       |  |
| shield = sleeve     | transparent |  |
|                     | n 8         |  |
|                     |             |  |
|                     |             |  |