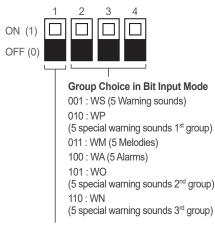

#### Sound Selection

- 0 : Built-in sound 1 : SD Card(MP3)
- 1: SD Card(IMP3
- Built-in sounds(5WS, 5WP, 5WM, 5WA, 5WO and 5WN)
- Support SD Card(MP3)
- Binary Input : 30Ch
- Bit input : 5Ch(6 groups)
- Support MP3 format through SD Card
- Detailed instructions for multi-functional products are shown on page 146

- Combination of warning light and horn allow for both visual and audible signal transmission at once
- Flashing rate : 60-80 flashes/min(Built-in Steady-Flash selection switch)
- Appropriate sound tones can be chosen depending on the various working environment among various available sound tones
- Sound tone selector and volume controller in front of the device allows for convenient use (Buzzer type is unsupported)
- · SD Card type allows user defined sound tone
- · Built-in 30 sound tones, Support Binary and Bit input modes
- Bit input mode consists of 5 sound types with 6 groups. Choose one of the groups to play 5 sounds.(MP3 does not support group)
- MP3 support(QAD100H/ QAD125H)
- Materials : Lens PC, Housing ABS
- Ambient operating temperature : -30°C to +50°C
- Protection rating : IP65
- Compliant with RoHS directive

#### 30 Built-in sounds

Multi-functional product has built-in 30 sound tones

| Sound | Category                                                  | Ch  | Sound Tone              | Sound | Category                                                  | Ch  | Sound Tone           |
|-------|-----------------------------------------------------------|-----|-------------------------|-------|-----------------------------------------------------------|-----|----------------------|
| WS    | 5 warning sounds                                          | Ch1 | Fire.A-ANG              |       | 5 alarms                                                  | Ch1 | Beep Intermittent    |
|       |                                                           | Ch2 | Emergency WA-U(Yelp)    | WA    |                                                           | Ch2 | Door Chime           |
|       |                                                           | Ch3 | Ambulance PI-PO(Hi-low) |       |                                                           | Ch3 | Phone Ring           |
|       |                                                           | Ch4 | Machinery Fault         |       |                                                           | Ch4 | PI.PI.PI Short       |
|       |                                                           | Ch5 | High Expansion          |       |                                                           | Ch5 | Tripping Beat        |
| WP    | 5 special<br>warning<br>sounds<br>(1 <sup>st</sup> group) | Ch1 | Fire.A-ANG              | WO    | 5 special<br>warning<br>sounds<br>(2 <sup>nd</sup> group) | Ch1 | Rel rel rel          |
|       |                                                           | Ch2 | Abandon Alarm           |       |                                                           | Ch2 | Slow Ambulance PI-PC |
|       |                                                           | Ch3 | Machinery Fault         |       |                                                           | Ch3 | Wye yong Wye yong    |
|       |                                                           | Ch4 | High Expansion          |       |                                                           | Ch4 | Phone ring 2         |
|       |                                                           | Ch5 | 7 Short PI. / 1 Long    |       |                                                           | Ch5 | Fire.A-ANG           |
| WM    | 5 melodies                                                | Ch1 | Sweet Home              | WN    | 5 special<br>warning<br>sounds<br>(3 <sup>rd</sup> group) | Ch1 | Oit Oit              |
|       |                                                           | Ch2 | For Elise               |       |                                                           | Ch2 | Pi o Pi o            |
|       |                                                           | Ch3 | Cuckoo's Waltz          |       |                                                           | Ch3 | Slow Di o Di o       |
|       |                                                           | Ch4 | Piano Sonata            |       |                                                           | Ch4 | Li long Li ling      |
|       |                                                           | Ch5 | Turkish March           |       |                                                           | Ch5 | 911 Siren            |