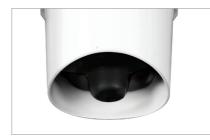

## Wall Mount Dome Type Signal Light with Electrical Horn

- Combination of warning light and horn allow for both visual and audible signal transmission at once
- Flashing rate : 60-80 flashes/min(Built-in Steady-Flash selection switch)
- Appropriate sound tones can be chosen depending on the various working environment among various available sound tones
- Sound tone selector and volume controller in front of the device allows for convenient use (Buzzer type is unsupported)
- · SD Card type allows user defined sound tone
- · Built-in 30 sound tones, Support Binary and Bit input modes
- Bit input mode consists of 5 sound types with 6 groups. Choose one of the groups to play 5 sounds.(MP3 does not support group)
- MP3 support(QAD100H/ QAD125H)
- Materials : Lens PC, Housing ABS
- Ambient operating temperature : -30°C to +50°C
- Protection rating : IP65
- Compliant with RoHS directive

## **QAD100H** Wall Mount Type LED Steady/ Flash & Electric Horn

| • Built-in sound/ MP3 |             |            |                                                               |              |        |                                                                        |  |
|-----------------------|-------------|------------|---------------------------------------------------------------|--------------|--------|------------------------------------------------------------------------|--|
| Model number          | Voltage     | Current    | Sound Pattern and Volume                                      | Certificates | Weight | Color                                                                  |  |
| QAD100H               | DC12V-24V   | Max 1.020A | <ul><li>Bit Input : 5Ch</li><li>Binary Input : 30Ch</li></ul> |              | 0.92kg | <ul><li>R-Red</li><li>A-Amber</li><li>G-Green</li><li>B-Blue</li></ul> |  |
|                       | AC110V-220V | Max 0.210A | • Warning : Max 100dB<br>• MP3 : Max 95dB                     |              |        |                                                                        |  |