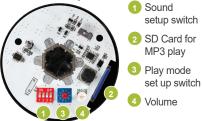

#### Sound Setup Switch

Built-in sound and user-defined sound is toggled by using the sound setup switch '1'.

#### Sound Selection

- 0 : Built-in sound 1 : SD Card(MP3)
- 1: SD Card(IMP3
- Built-in sounds(5WS, 5WP, 5WM, 5WA, 5WO and 5WN)
- Support SD Card(MP3)
- Binary Input : 30Ch
- Bit input : 5Ch(6 groups)
- Support MP3 format through SD Card
- Detailed instructions for multi-functional products are shown on page 146