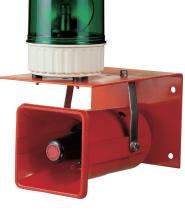

electric horn combinations

• Protection rating: IP44(IP rating may be varied depending on configuration of the product.)



• Standard combination includes S100R products combination with S100E (same as pictured to the left)















#### Customization

- Warning light: Select one from S100 series for the combination
- Electric horn: Select one from SN, S100E, SEN15/25 for the combination



### SC<sub>2</sub>

#### Most commonly used standard-sized warning light and electric horn combination model

• Protection rating: IP44(IP rating may be varied depending on configuration of the product.)



#### **Specification for Standard Model**

• Standard combination includes S125U products combined with the SEN15 (Same as pictured to the left)



#### **Technical Diagram**

(Units : mm)



SC<sub>2</sub>



### Customization

- · Warning light: Select one from S125 series for the combination
- Electric horn: Select one from SN, S100E, SEN15/25 for the combination























#### Waterproof, dustproof type warning light and electric horn combinations

• Protection rating: IP56(IP rating may be varied depending on configuration of the product.)

# **Common Specifications**

· Combination of SH1-2T and signal horn SEWN30L(Same as pictured to the left)



\* \*(371) represents SC3 size without protection cage.



#### Customization

- · Warning light: Select between models SH1P-2T and SH2P-2T series (Please refer to page 15-21)
- Electric horn: Choose one model among SEWN30L/50L, SEHN25 and SEHN50 (Please refer to page 43-48)
- · Stainless steel bracket



<sup>\*<