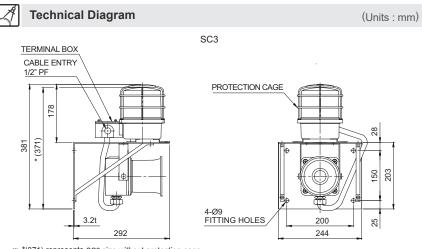

#### **Technical Diagram**

(Units : mm)

SC<sub>2</sub>

# **Common Specifications**

· Combination of SH1-2T and signal horn SEWN30L(Same as pictured to the left)

\* \*(371) represents SC3 size without protection cage.