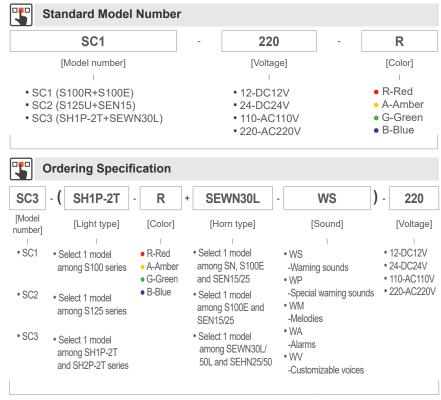

# **SC** series

# Warning Light & Electric Horn Combinations

# SC series can combine all of our warning light and electric horn products into a single combination model depending on your specific needs