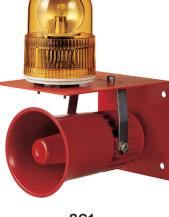

#### Most commonly used standard-sized warning light and electric horn combination model

• Protection rating: IP44(IP rating may be varied depending on configuration of the product.)

#### **Specification for Standard Model**

• Standard combination includes S125U products combined with the SEN15 (Same as pictured to the left)