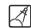

#### Most commonly used standard-sized warning light and electric horn combination model

• Protection rating: IP44(IP rating may be varied depending on configuration of the product.)

#### **Specification for Standard Model**

• Standard combination includes S125U products combined with the SEN15 (Same as pictured to the left)