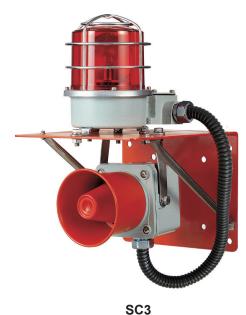

#### Waterproof, dustproof type warning light and electric horn combinations

• Protection rating: IP56(IP rating may be varied depending on configuration of the product.)

# **Common Specifications**

· Combination of SH1-2T and signal horn SEWN30L(Same as pictured to the left)

\* \*(371) represents SC3 size without protection cage.

#### Customization

- · Warning light: Select between models SH1P-2T and SH2P-2T series (Please refer to page 15-21)
- Electric horn: Choose one model among SEWN30L/50L, SEHN25 and SEHN50 (Please refer to page 43-48)
- · Stainless steel bracket