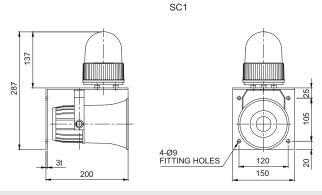

## **9 SC1**

#### The budget model of small-sized warning light and electric horn combinations

• Protection rating: IP44(IP rating may be varied depending on configuration of the product.)

• Standard combination includes S100R products combination with S100E (same as pictured to the left)

#### Customization

- Warning light: Select one from S100 series for the combination
- Electric horn: Select one from SN, S100E, SEN15/25 for the combination