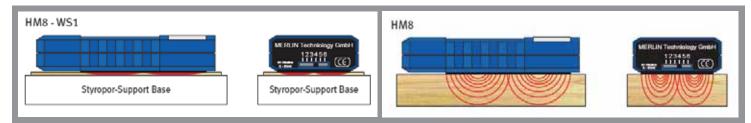

How it works:

As soon as the sensor plate is in contact with the surface of the wood measuring starts. The processor of the instrument analyses the sensor readings and displays the result as a percentage of moisture content in the wood.

| Application:      | VENEER                            | FLOORING                          | FURNITURE                         | SAWMILL                           |
|-------------------|-----------------------------------|-----------------------------------|-----------------------------------|-----------------------------------|
| Instrument:       | HM8 - WS1                         | HM8 - WS5                         | HM8 - WS13                        | HM8 - WS25                        |
| Dimension:        | 120 X 60 X 25 mm                  | 120 X 60 X 25 mm                  | 120 X 60 X 25 mm                  | 120 X 72 X 25 MM                  |
|                   | (4.75 x 2.36 x 0.98 inch.)        | (4.75 x 2.36 x 0.98 inch.)        | (4.75 X 2.36 X 0.98 inch.)        | (4.75 x 2.83 x 0.98 inch.)        |
| Weight:           | 150 g (5.29 oz.)                  | 150 g (5.29 oz.)                  | 160 g (5.64 oz.)                  | 160 g (5.64 oz.)                  |
| Scanning Depth:   | 0.5 - 1.6 mm                      | <b>5 - 8 mm</b>                   | <b>13 - 20 mm</b>                 | <b>25 - 40 mm</b>                 |
|                   | (o.o4 inch.)                      | (0.19 – 0.31 inch.)               | (0.51– 0.78 inch.)                | (0.98 - 1.57 inch.)               |
| Sensor Dimension: | 67 X 42 MM                        | 67 X 42 MM                        | 78 x 45 mm                        | 80 X 72 MM                        |
|                   | (2.63 x 1.65 inch.)               | (2.63 x 1.65 inch.)               | (3.07 x 1.77 inch.)               | (3.14 x 2.83 inch.)               |
| Measuring Range:  | 4 % - 99 %                        | 4 % - 99 %                        | 4 % - 99 %                        | 4 % - 99 %                        |
| Timber Group:     | 1 - 6                             | 1 - 6                             | 1 - 6                             | 1 - 6                             |
| Densitiy Range:   | 370 - 670 kg/m <sup>3</sup>       |
|                   | (0.21- 0.38 oz/in <sup>3</sup> )  | (0.21 - 0.38 oz/in <sup>3</sup> ) | (0.21- 0.38 oz/in <sup>3</sup> )  | (0.21 - 0.38 oz/in <sup>3</sup> ) |
| HD-Version:       | 450 - 950 kg/m <sup>3</sup>       |
|                   | (0.26 - 0.55 oz/in <sup>3</sup> ) |
| Power Supply:     | 9 V Battery                       | 9 V Battery                       | 9 V Battery                       | 9 V Battery                       |
|                   | or NiCd Akku                      | or NiCd Akku                      | or NiCd Akku                      | or NiCd Akku                      |