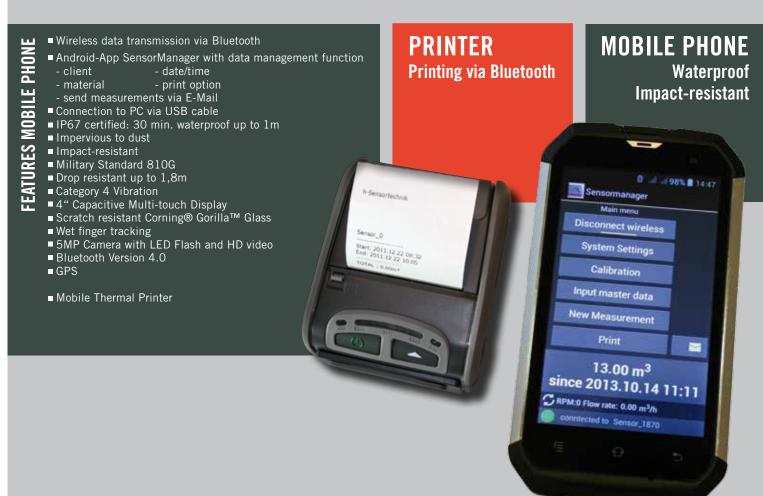

## OPTICAL BELT SCALE

The electro-optical volumetric measurement system for discharge conveyors measures the volume of material on conveyor belts and transmits these measurements to the designated mobile phone via Bluetooth.

Wireless data transmission via bluetooth.

The belt speed is measured by using an inductive switch mounted on the drive drum.

H-Sensortechnik GmbH

Oberer Markt 3 ·A-4332 Au/Donau ·Austria

Tel +43(0)7262 54655 · Fax +43(0)7262 54655-90