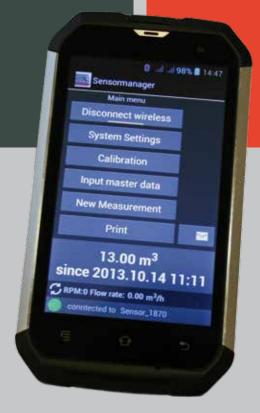

## OPTICAL BELT SCALE

The electro-optical volumetric measurement system for discharge conveyors measures the volume of material on conveyor belts and transmits these measurements to the designated mobile phone via Bluetooth.

Wireless data transmission via bluetooth.

The belt speed is measured by using an inductive switch mounted on the drive drum.

H-Sensortechnik GmbH

Oberer Markt 3 ·A-4332 Au/Donau ·Austria

Tel +43(0)7262 54655 · Fax +43(0)7262 54655-90