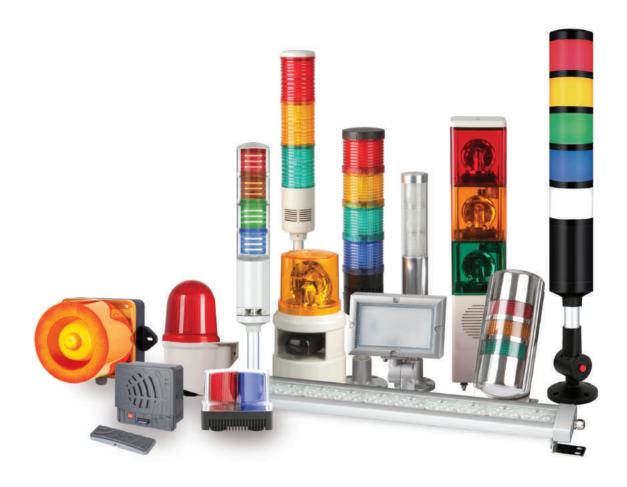

## **P**RODUCTS

#### Warning Lights / Signal Lights

We produce a diverse portfolio of xenon and LED warning/ signal/ stackable light products that vary in size from 50mm to 180mm in diameter. The xenon and LED filaments are used to improve the lifetime and brightness of the products.

#### Signal Lights & Electric Horns/ Speakers

Excellent products that provide visual signals and audible sound. These products recently added an SDcard slot which allows users to input their own sound suitable for their application condition.

#### **Heavy-Duty Warning Lights / Horns**

Products for vessels, heavy-duty, and heavy equipment require anti-vibration, corrosion, and waterproof qualities. Qlight's products are compliant with ABS, LR, CCS, KR, CE certifications.

#### **Explosion Proof Warning Lights / Horns**

Explosion proof products are used in places such as offshore plants, petrochemical plants and gunpowder factories where lingering explosive gas/chemicals pose a higher risk for fire and explosion. Qlight produces products which are compliant to IECEx, ATEX, NEPSI, KGS, KOSHA standards.