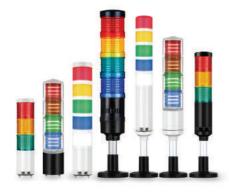

#### **Signal Tower Lights**

Signal tower lights are often required to indicate both visual and audible signal at the same time depending on the application cases. Qlight offers various kinds of warning lights with built-in buzzer and warning lights and electric horn configuration products with various built-in warning sounds, melodies, and alarm sounds.

#### **Modular LED Tower Lights**

Modular type LED tower lights allow for easy addition of modules and change in color arrangement without use of tools by using the Lock-type structure. You can select from size selections of Ø50mm, Ø60mm, and Ø70mm to fit your sophisticated application needs.