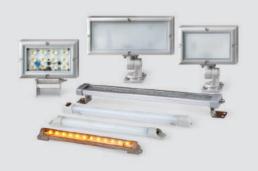

#### Warning Lights / Signal Lights

We produce a diverse portfolio of xenon and LED warning/ signal/ stackable light products that vary in size from 50mm to 180mm in diameter. The xenon and LED filaments are used to improve the lifetime and brightness of the products.

#### **Warning Light Bars**

Warning light bars require various shapes and sizes depending on the vehicle and purpose. Qlight's products can meet varying requirements due to the modular design of the light bar.

#### **Signal Tower Lights**

Signal tower lights are often required to indicate both visual and audible signal at the same time depending on the application cases. Qlight offers various kinds of warning lights with built-in buzzer and warning lights and electric horn configuration products with various built-in warning sounds, melodies, and alarm sounds.

#### **Modular LED Tower Lights**

Modular type LED tower lights allow for easy addition of modules and change in color arrangement without use of tools by using the Lock-type structure. You can select from size selections of Ø50mm, Ø60mm, and Ø70mm to fit your sophisticated application needs.

#### **USB, ETN Signal Tower Lights**

Qlight offers three types of special-controlled LED tower lights - Ethernet LED tower lights controlled and connected remotely by TCP/IP Ethernet through Internet or LAN, USB interfaced LED tower lights connected and powered by a PC's USB port, and wireless LED tower lights controlled by a PC that can interlock up to 620 devices through wireless mesh network. All special-controlled tower lights are available with built-in buzzer type and electric horn combination type and you can choose the size of tower lights ranging from Ø45mm to Ø80mm.