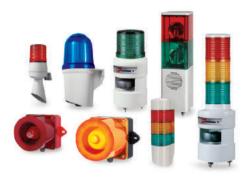

#### **Signal Tower Lights**

Signal tower lights are often required to indicate both visual and audible signal at the same time depending on the application cases. Qlight offers various kinds of warning lights with built-in buzzer and warning lights and electric horn configuration products with various built-in warning sounds, melodies, and alarm sounds.

#### **Modular LED Tower Lights**

Modular type LED tower lights allow for easy addition of modules and change in color arrangement without use of tools by using the Lock-type structure. You can select from size selections of Ø50mm, Ø60mm, and Ø70mm to fit your sophisticated application needs.

#### **USB, ETN Signal Tower Lights**

Qlight offers three types of special-controlled LED tower lights - Ethernet LED tower lights controlled and connected remotely by TCP/IP Ethernet through Internet or LAN, USB interfaced LED tower lights connected and powered by a PC's USB port, and wireless LED tower lights controlled by a PC that can interlock up to 620 devices through wireless mesh network. All special-controlled tower lights are available with built-in buzzer type and electric horn combination type and you can choose the size of tower lights ranging from Ø45mm to Ø80mm.