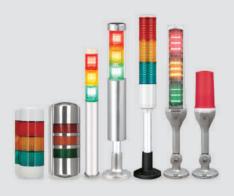

## **INNOVATION IN ALARM & SIGNAL**

WARNING LIGHTS / SIGNAL LIGHTS

EXPLOSION PROOF WARNING LIGHTS

HEAVY-DUTY WARNING LIGHTS

SIGNAL TOWER LIGHTS

USB INTERFACE / ETHERNET LED TOWER LIGHTS

ELECTRIC HORNS

LED LIGHT BARS / WORK LIGHTS

#### Warning Lights / Signal Lights

We produce a diverse portfolio of xenon and LED warning/ signal/ stackable light products that vary in size from 50mm to 180mm in diameter. The xenon and LED filaments are used to improve the lifetime and brightness of the products.

#### **Signal Tower Lights**

Signal tower lights are often required to indicate both visual and audible signal at the same time depending on the application cases. Qlight offers various kinds of warning lights with built-in buzzer and warning lights and electric horn configuration products with various built-in warning sounds, melodies, and alarm sounds.