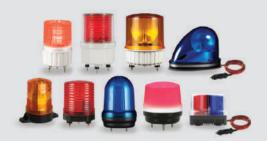

#### Warning Lights / Signal Lights

We produce a diverse portfolio of xenon and LED warning/ signal/ stackable light products that vary in size from 50mm to 180mm in diameter. The xenon and LED filaments are used to improve the lifetime and brightness of the products.

#### **Signal Tower Lights**

Signal tower lights are often required to indicate both visual and audible signal at the same time depending on the application cases. Qlight offers various kinds of warning lights with built-in buzzer and warning lights and electric horn configuration products with various built-in warning sounds, melodies, and alarm sounds.