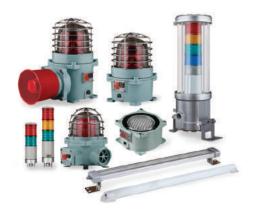

#### **Explosion Proof Warning Lights / Horns**

Explosion proof products are used in places such as offshore plants, petrochemical plants and gunpowder factories where lingering explosive gas/chemicals pose a higher risk for fire and explosion. Qlight produces products which are compliant to IECEx, ATEX, NEPSI, KGS, KOSHA standards.

#### **Signal Tower Lights**

Signal tower lights are often required to indicate both visual and audible signal at the same time depending on the application cases. Qlight offers various kinds of warning lights with built-in buzzer and warning lights and electric horn configuration products with various built-in warning sounds, melodies, and alarm sounds.

#### **Modular LED Tower Lights**

Modular type LED tower lights allow for easy addition of modules and change in color arrangement without use of tools by using the Lock-type structure. You can select from size selections of Ø50mm, Ø60mm, and Ø70mm to fit your sophisticated application needs.