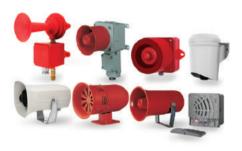

#### Signal Lights & Electric Horns/ Speakers

Excellent products that provide visual signals and audible sound. These products recently added an SDcard slot which allows users to input their own sound suitable for their application condition.

#### **Electronic Horns/ Speakers/ Motor Sirens**

Electric horn products include 7 warning sounds, 13 melodies, and 30 MP3 sounds (via multiple channels) built-in. Products with the MP3 option allow users to input the proper sound for their working condition and environment.