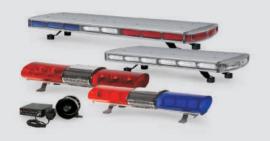

EMERGENCY LIGHT BARS

WATERPROOF & EXPLOSION PROOF LIMIT SWITCHES

#### **Warning Light Bars**

Warning light bars require various shapes and sizes depending on the vehicle and purpose. Qlight's products can meet varying requirements due to the modular design of the light bar.