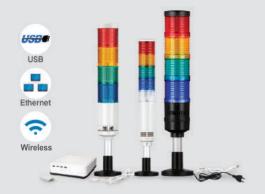

#### **USB, ETN Signal Tower Lights**

Qlight offers three types of special-controlled LED tower lights - Ethernet LED tower lights controlled and connected remotely by TCP/IP Ethernet through Internet or LAN, USB interfaced LED tower lights connected and powered by a PC's USB port, and wireless LED tower lights controlled by a PC that can interlock up to 620 devices through wireless mesh network. All special-controlled tower lights are available with built-in buzzer type and electric horn combination type and you can choose the size of tower lights ranging from Ø45mm to Ø80mm.