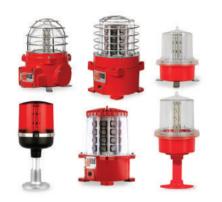

## **INNOVATION IN ALARM & SIGNAL**

WARNING LIGHTS / SIGNAL LIGHTS

EXPLOSION PROOF WARNING LIGHTS

HEAVY-DUTY WARNING LIGHTS

SIGNAL TOWER LIGHTS

USB INTERFACE / ETHERNET LED TOWER LIGHTS

ELECTRIC HORNS

LED LIGHT BARS / WORK LIGHTS

#### **Explosion Proof Warning Lights / Horns**

Explosion proof products are used in places such as offshore plants, petrochemical plants and gunpowder factories where lingering explosive gas/chemicals pose a higher risk for fire and explosion. Qlight produces products which are compliant to IECEx, ATEX, NEPSI, KGS, KOSHA standards.