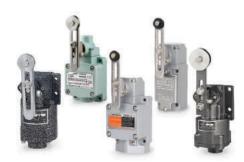

#### Water / Explosion Proof Limit Switches

Qlight provides compact size limit switches suitable for the petrochemical industry, food processing machineries, and machinery tools for compact applications. These products are impenetrable to water, oil, and particles with a protection rating of IP56. We also provide heavy-duty limit switches with bronze housing perfectly suitable for heavy industry which require excellent corrosion resistance.