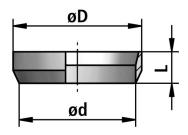

## **Connectors**

Brass thrust collar, suitable for connectors US, for grounding and for shielding applications

| FLEXA No.   | OD<br>[mm] | Ø D<br>[mm] | Ø d<br>[mm] | L<br>[mm] | Weight<br>[kg 100] | PU<br>[pcs.] |
|-------------|------------|-------------|-------------|-----------|--------------------|--------------|
| 15031034007 | 10,0       | 13,0        | 10,2        | 5,0       | 0,160              | 50           |
| 15031034009 | 14,0       | 17,0        | 14,5        | 5,0       | 0,180              | 50           |
| 15031034011 | 17,0       | 21,0        | 17,2        | 5,0       | 0,320              | 50           |
| 15031034013 | 19,0       | 23,0        | 19,2        | 6,0       | 0,360              | 50           |
| 15031034016 | 21,0       | 25,0        | 21,3        | 6,0       | 0,400              | 50           |
| 15031034021 | 27,0       | 32,0        | 27,3        | 8,5       | 1,240              | 25           |
| 15031034029 | 36,0       | 41,0        | 36,3        | 8,5       | 1,400              | 25           |
| 15031034036 | 45,0       | 50,0        | 45,3        | 8,5       | 1,760              | 20           |
| 15031034048 | 56,0       | 61,0        | 56,3        | 8,5       | 2,200              | 10           |